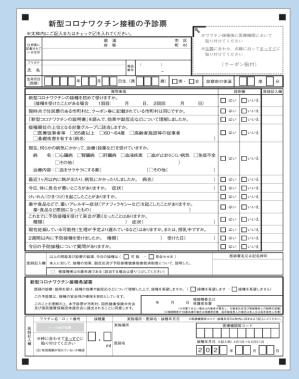

#### Pre-vaccination screening questionnaire

Please fill in the Pre-vaccination screening questionnaire sent from the municipality.

Please reference the translation, but DO NOT fill in the translated sample.

#### (3) Fill out the pre-vaccination screening questionnaire (Japanese) before going to the vaccination location.

The following information is posted on the Ministry of Health, Labor and Welfare website (multilingual information on vaccination).

Please access from the QR code on the right and use it as a reference for vaccination and filling out the pre-vaccination screening questionnaire.

- Translations of the pre-vaccination screening questionnaire
- Explanation of Pfizer / Moderna vaccines
- \*Please fill out the pre-vaccination screening questionnaire sent by your municipality.

Do not fill out the translated sample.