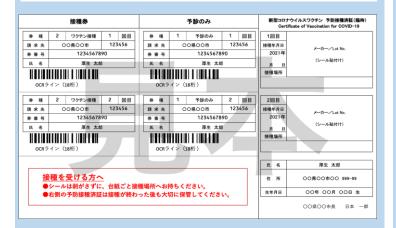

#### Voucher

The whole sheet is a sticker.

Please bring it to the vaccination location without peeling it.

Please check the QR code on the right for the envelope of the vaccination notice by each municipality.

#### (4) Getting Vaccinated (1st round)

■Please bring the following items when getting your vaccine.

If you forget any of these, you will not be able to get vaccinated.

- 1 Vaccine voucher (coupon): Do not detach
- 2) Pre-vaccination screening questionnaire: Please fill it out beforehand
- ③ Valid identification: Residence Card / Driver's License / Health Insurance Card