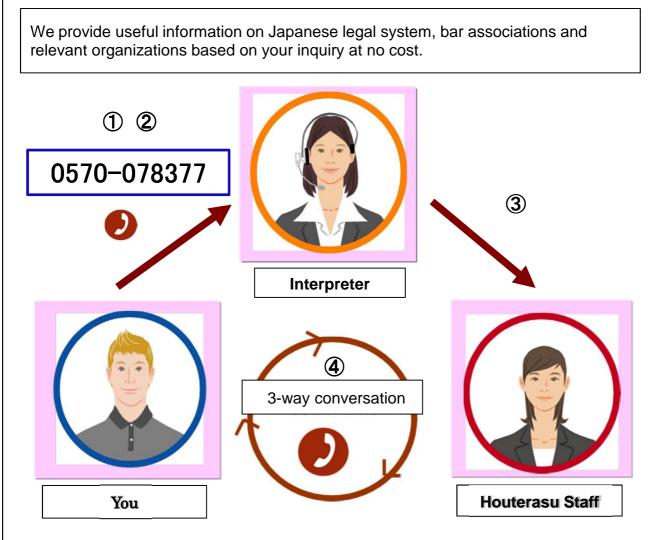

- ①First, call us at **0570-078377(Multilingual Information Service.** Regular call rates will be charged.)
- O Tell the interpreter about your inquiry.
- ③The interpreter will connect you to a staff at your nearest Houterasu District Offices and District Branch Offices.
- ④You, the staff and the interpreter will be able to communicate through a 3-way conversation.